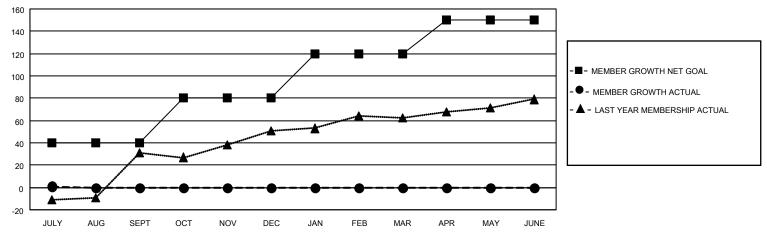

#### GOALS AND ACTUAL MEMBERS CUMULATIVE

| DROPPED CLUBS: 0 |    | 14 CLUBS OF 69 ADDED 1 OR<br>MORE NEW MEMBERS | GENDER DISTRIBUTION             |                              |  |
|------------------|----|-----------------------------------------------|---------------------------------|------------------------------|--|
|                  |    | INORE NEW MEMBERS                             | MALE<br>FEMALE                  | 835 (64.13%)<br>467 (35.87%) |  |
| DROPPED MEMBERS  |    |                                               | NON BINARY PREFER NOT TO ANSWER | 0 (0.00%)<br>0 (0.00%)       |  |
| DECEASED         | 3  |                                               | THE ERMOTTO AMOWER              | 0 (0.0070)                   |  |
| CLUB CANCELLED   | 0  | CLICK HERE FOR CUMULATIVE                     | TOTAL FAMILY UNIT MEMBERS       | 177                          |  |
| OTHER            | 15 | MEMBERSHIP DATA                               |                                 |                              |  |
| TOTAL            | 18 |                                               | FAMILY MEMBERS PAYING HA        | LF DUES 91                   |  |

## District 201V3

| Clubs                 |               |           |               | Members               |                       |                         |                                                    |
|-----------------------|---------------|-----------|---------------|-----------------------|-----------------------|-------------------------|----------------------------------------------------|
| RESULTS FOR 2021-2022 |               |           |               | RESULTS FOR 2021-2022 |                       |                         |                                                    |
| QUARTER               | NEW CLUB GOAL | NEW CLUBS | DROPPED CLUBS | QUARTER MEMB          | ER GROWTH NET<br>GOAL | MEMBER GROWTH<br>ACTUAL | DROPPED<br>MEMBERS ACTUAL<br>(including transfers) |
| JULY/AUG/SEPT         | 0             | 0         | 0             | JULY/AUG/SEPT         | 40                    | 18                      | 18                                                 |
| OCT/NOV/DEC           | 0             | 0         | 0             | OCT/NOV/DEC           | 40                    | 0                       | 0                                                  |
| JAN/FEB/MAR           | 0             | 0         | 0             | JAN/FEB/MAR           | 40                    | 0                       | 0                                                  |
| APR/MAY/JUNE          | 2             | 0         | 0             | APR/MAY/JUNE          | 30                    | 0                       | 0                                                  |