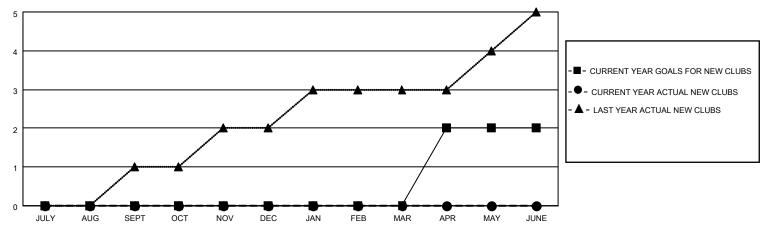

### GOALS AND ACTUAL NEW CLUBS CUMULATIVE

## District 201V3

| Clubs                 |               |           |               | Members               |                       |                         |                                                    |
|-----------------------|---------------|-----------|---------------|-----------------------|-----------------------|-------------------------|----------------------------------------------------|
| RESULTS FOR 2021-2022 |               |           |               | RESULTS FOR 2021-2022 |                       |                         |                                                    |
| QUARTER               | NEW CLUB GOAL | NEW CLUBS | DROPPED CLUBS | QUARTER MEMB          | ER GROWTH NET<br>GOAL | MEMBER GROWTH<br>ACTUAL | DROPPED<br>MEMBERS ACTUAL<br>(including transfers) |
| JULY/AUG/SEPT         | 0             | 0         | 0             | JULY/AUG/SEPT         | 40                    | 18                      | 18                                                 |
| OCT/NOV/DEC           | 0             | 0         | 0             | OCT/NOV/DEC           | 40                    | 0                       | 0                                                  |
| JAN/FEB/MAR           | 0             | 0         | 0             | JAN/FEB/MAR           | 40                    | 0                       | 0                                                  |
| APR/MAY/JUNE          | 2             | 0         | 0             | APR/MAY/JUNE          | 30                    | 0                       | 0                                                  |